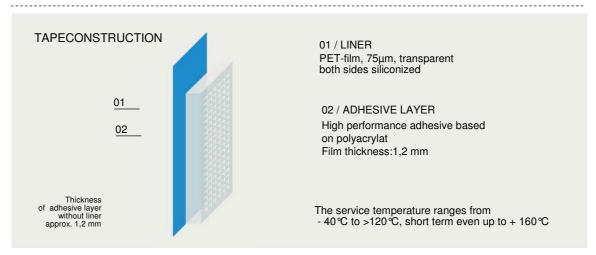

## ProLINK 1200 LE is a high performance, transparent transfer tape.

This tape is specially designed for heavy duty applications on smooth or textured, flat or curved surfaces. The highly crosslinked adhesive has a perfect internal strength and shows good convertability. Because of the high thickness of the adhesive layer, the product offers excellent gap filling properties. It is perfect to bond a wide variety of materials like high polar plastics, metals, glass, ceramics, etc. The bonding strength increases over time and guarantees excellent bonding quality.